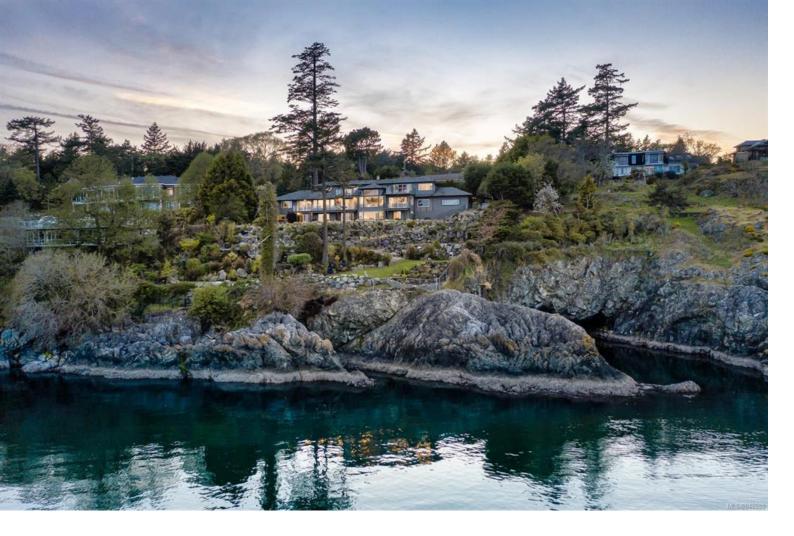

## 4325 Gordon Head Rd Saanich BC

\$4,887,000

4325 Gordon Head welcomes you with its own gated driveway, meandering gardens, and the sounds of waterfalls. This is one the most breathtaking southeastern waterfront properties in Victoria, designed to display views of the ocean or waterfalls from every room. The main level features open concept dining/living rooms, floor to ceiling windows, and a modern fireplace. Adjacent is a breakfast nook, family area, and a decadent kitchen with quartz countertops, breakfast bars, a built-in pantry and more. Also on the main level is a nanny suite with separate entrance, easy access to the main house, WI closet, and open concept kitchen and living room. The upper level houses the primary suite, with seating area, large closets, soaker tub, modern shower, and spacious decks. Also upstairs are 2 additional bedrooms for offices or guests. Downstairs you'll find the sauna, hot tub, 3 more bedrooms and media area with separate entrance and bar/kitchenette. NEW STAIRS for water access now complete.