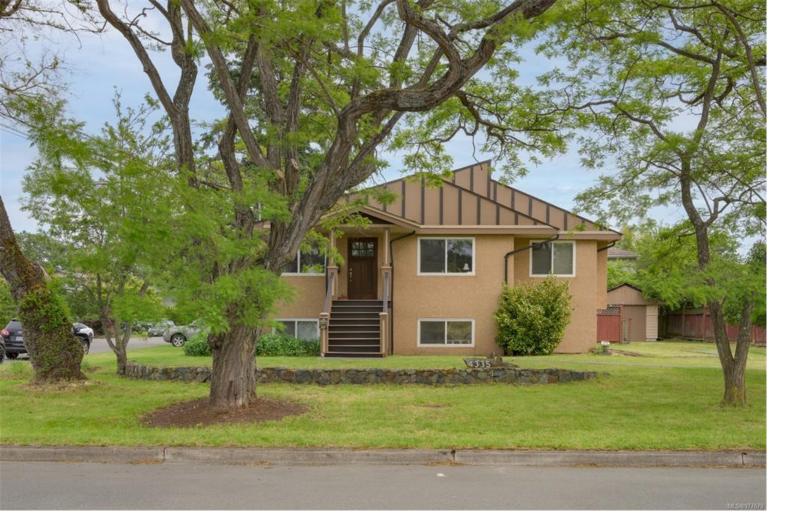

## 4335 Majestic Dr Saanich BC \$1,329,900

Welcome to this charming and well maintained home located in the desirable Gordon Head neighborhood. Conveniently close to amenities, schools, parks, and walking trails, this property will not disappoint. The main level features an open concept floor plan with 3 bedrooms and 2 bathrooms, hardwood flooring, a cozy gas fireplace and large windows to allow for tons of natural light to flow thru. Complementing this must see offering is a bright and spacious 3-bedroom suite with insuite laundry, an ideal mortgage helper. Enjoy the sundrenched lot with endless possibilities, and take advantage of the large deck perfect for outdoor entertaining. Mature trees provide added privacy. A possible holding property for future development? Don't miss out on this fantastic opportunity to own a versatile and well-located home. Immediate possession possible.