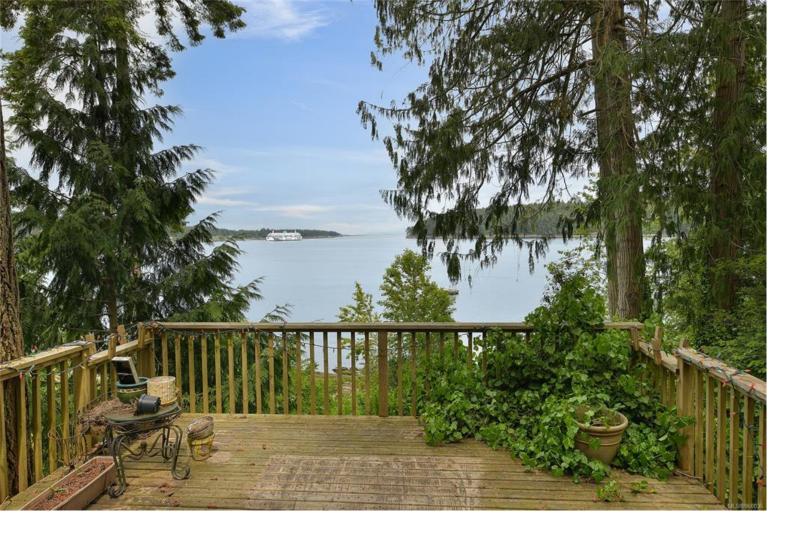

## 435 Victor Rd Mayne Island BC

\$875,000

Waterfront fixer-upper extraordinaire! This 0.90 acre property is within walking distance to the village and down a no-thru road, and is in a nice quiet neighbourhood with easy access to the beach. The 1354 sqft, 2 level home is in need of a major renovation, repairs or demolition. Bring your landscaping and building ideas to bring this property back to life. There is an original septic system and a well with no information on either of them. This property is being sold 'AS IS WHERE IS'.