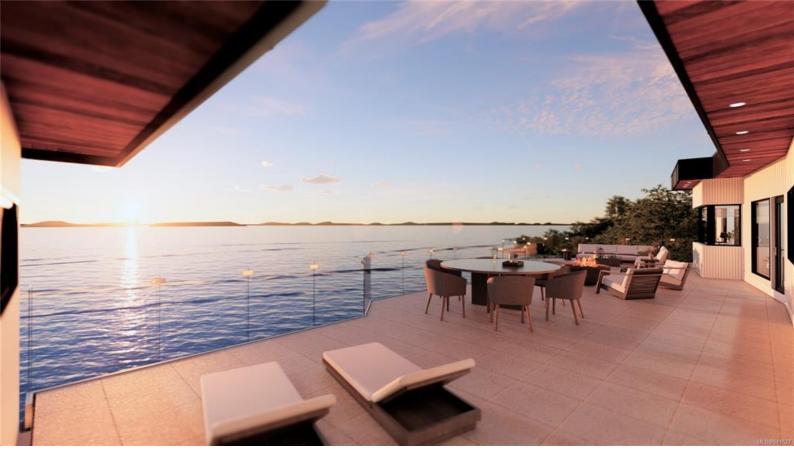

## 4351 Gordon Head Rd Saanich BC

\$7,750,000

Experience unparalleled oceanfront luxury at this soon-to-be completed modern abode, nestled in the heart of Saanich's prestigious Arbutus neighbourhood. This architectural marvel, currently under construction, promises over 5,000 square feet of sophisticated living space, with views sweeping from Victoria's historic Ten-Mile Point and the sparkling San Juan Islands, to the majestic Cascade mountain range and Southern Gulf Islands. Bask in the vast, panoramic 270-degree sunrise vistas, savouring ocean views from all principal rooms. As dawn breaks, you might catch a glimpse of whales, otters, or a symphony of coastal birds. The property's 1.5 acres present an opportunity to craft an oceanic paradise, complete with multiple locations for a serene pool. Embrace the quintessence of East Saanich living - a harmonious blend of urban convenience and nature's grandeur. \*Exclusive Pool Upgrade Shown in Renderings Not Included in Asking Price\*