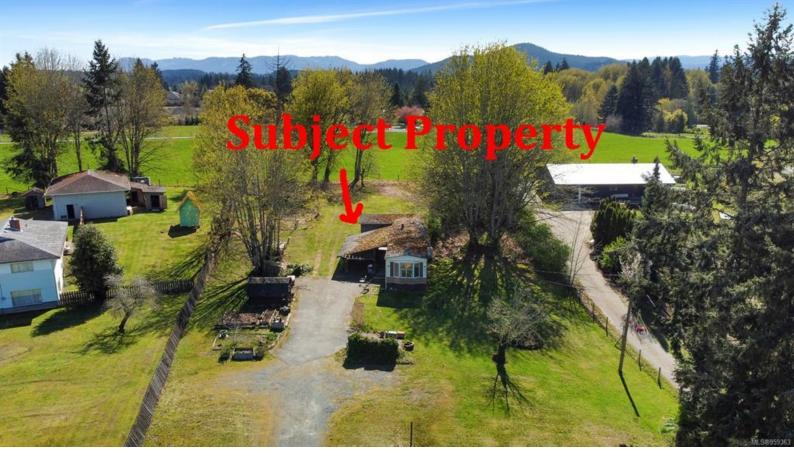

## 4352 Telegraph Rd Cowichan Bay BC

\$599.900

Build your dream home on this stunning 1-acre lot in Cowichan Bay. With pastoral views to the South & mountain and pastoral views to the North, this lot will not disappoint. Gently sloping with a knoll at the top rear of the parcel that would make for a beautiful building site. The zoning allows many possibilities including day-care, home-based business, kennel & a secondary suite. Fully fenced on 3 sides, Cowichan Bay water & hydro already brought in & hydro service was updated. 3 mature apple trees already & there is plenty of room for a shop or gardens. There is an older but livable mobile on the property that could easily be removed at a reasonable cost, or one might be granted permission to live in it while building their new home. Buyer to verify all restrictions. With Bench Elementary right down the road, & both the historic Cowichan Bay marina & Valley View Shopping Center only a couple of minutes' drive away there is everything you need at your fingertips.