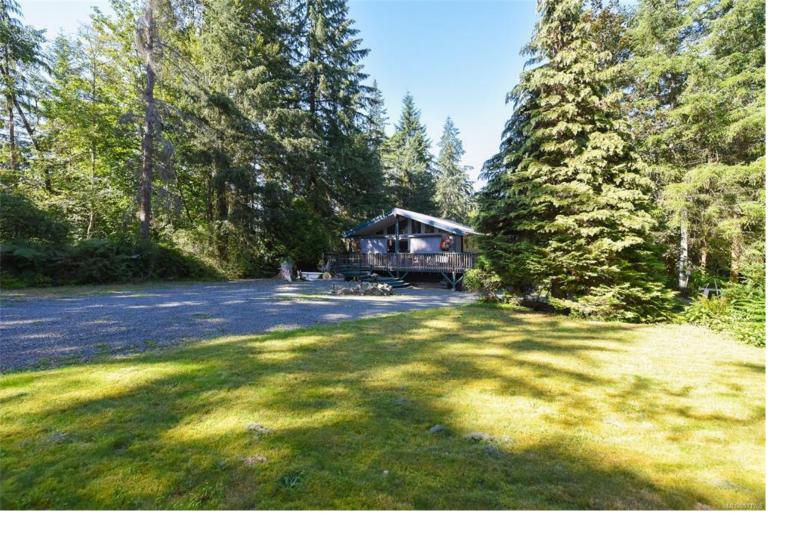

## 4353 MacAulay Rd Black Creek BC \$1,149,000

This delightful country home is ideally located just 25 minutes north of Courtenay/Comox and south of Campbell River, nestled on 1.18 acres with stunning mountain views. The property boasts mature fruit trees, a flourishing garden, and a variety of cedar, fir, and dogwood trees, complemented by a wired greenhouse with a custom roof. Step onto the wrap-around deck and into the inviting interior featuring cedar ceilings and a recently updated kitchen. A sophisticated water system ensures effortless gardening and provides fresh, clean well water year-round. For those interested in sustainable living, there's even a chicken coop for fresh eggs. Additionally, a detached shop offers versatility and potential as a mortgage helper. Ample space is available for storing an RV or boat on a large, level area. With privacy and nature right at your doorstep, this property offers a complete package for serene country living.