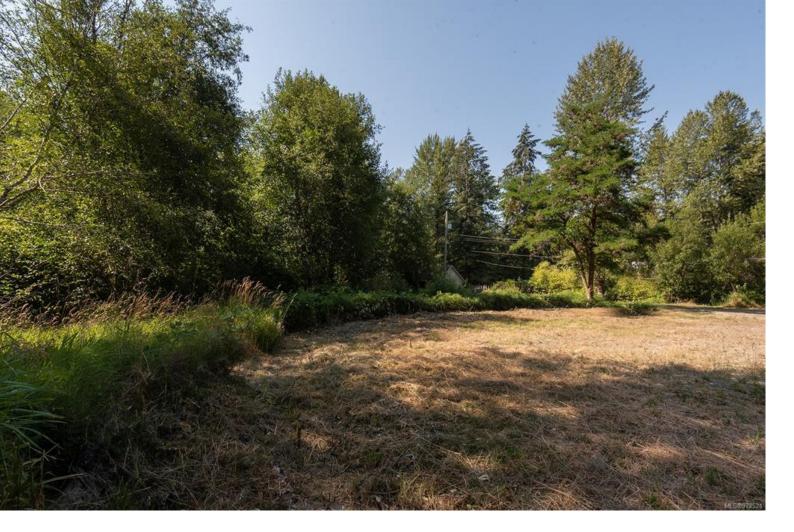

## 4353 Pollock Rd Duncan BC \$449,000

Opportunity knocks with this 2.45-acre lot in Sahtlam - Ready to Build! Just 10 minutes west of Duncan, this 2.45-acre lot in Satlam offers the perfect mix of rural tranquility and modern readiness. The property includes a 200 amp electrical service, a well, a single car garage, and a temporary RV site serviced with water, power, and sewer. The building site is positioned at the back of the property, down a long driveway, ensuring maximum privacy. A single-car garage adds extra value and is ideal for storage or as a workshop. The current owner has secured a development permit to place a manufactured home, making it easy to start building. With ample space for outdoor activities and enjoying the serene surroundings, this lot is perfect for creating your dream home or as a smart investment. Full information package available upon request.