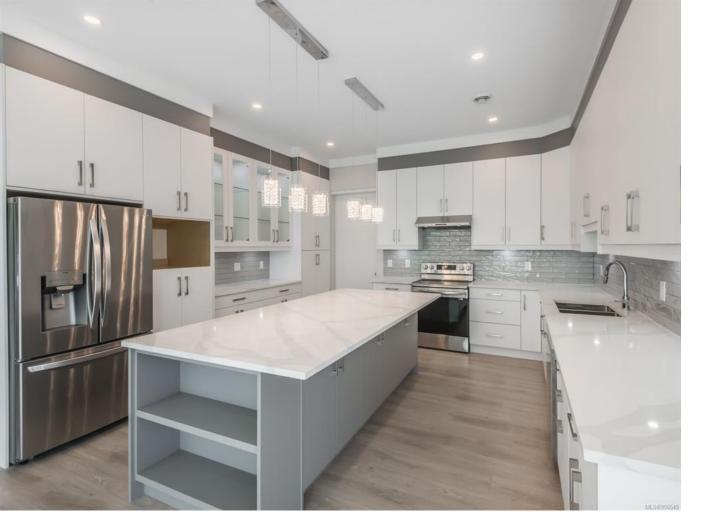

## 4360 Johnston Rd Port Alberni BC

INTRODUCING A STUNNING~ newly constructed custom home designed for the modern family. This exquisite residence boasts 3 bedrooms and 4 bathrooms, offering ample space and comfort. This home has top-of-the-line appliances and luxurious finishes, ensuring the details exudes elegance. The main level presents an inviting open concept living area, blending the gourmet eat-in kitchen with the den that can be used as an office/bedroom. The primary bedroom conveniently located on the main floor, has a walk-in closet & spa-like ensuite. Upper floor, you'll find 2 additional bedrooms with ensuites, providing privacy and convenience. Notable features include a natural gas fireplace & BBQ hookup for outdoor entertaining, a covered front porch to welcome guests, expansive windows that flood the interior with natural light, air conditioning for optimal comfort, an attached double garage, and breathtaking views of the valley. Situated within walking distance to a variety of amenities!