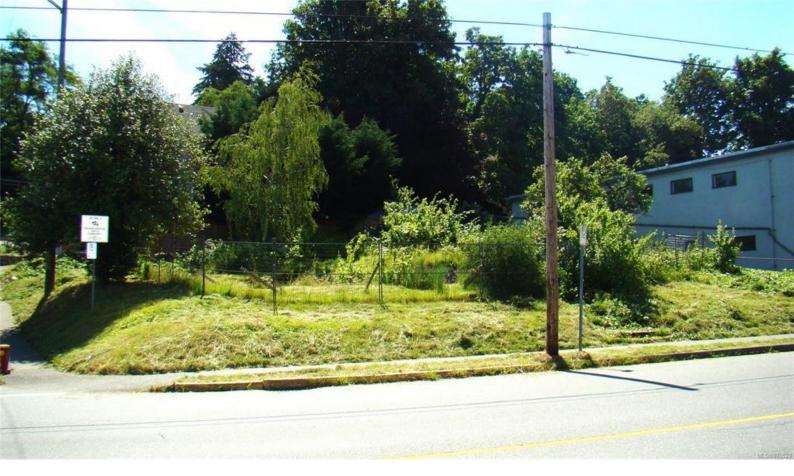

## 437 Albert St Nanaimo BC

Prime Development Investment opportunity in downtown Nanaimo! This 0.14AC vacant corner lot is zoned DT-8 (Old City Mixed Use), perfect for commercial units on the ground floor and residential use above. Ideal location near all desired key amenities, including the Seaplane, Heli-Jet, Hullo fast ferry, BC Ferry Terminal, Seawall, Shopping mall, Nanaimo Conference Center, trendy cafes, pubs, medial, city hall and easy access to transportation. Bring your ideas and build your own live/work/play vision here in Nanaimo's rapidly growing downtown core. All measurements & data must be verified if deemed important.