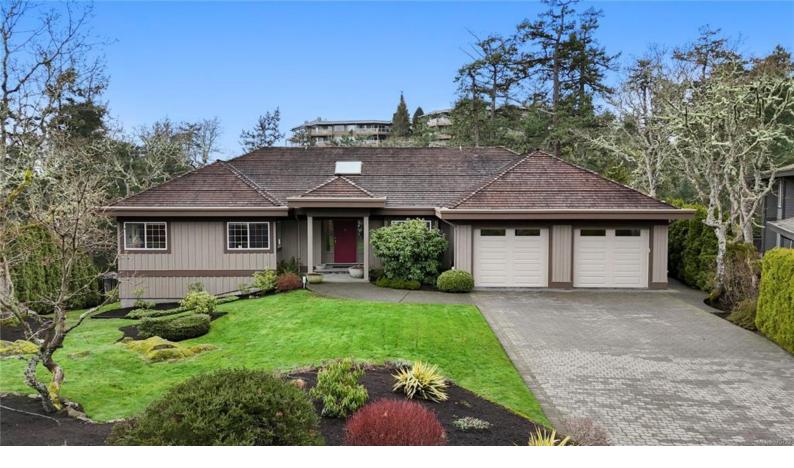

## 4373 Wildflower Lane Saanich BC

\$2,200,000

Welcome to Wildflower Lane in the heart of Broadmead! Nestled atop a private street surrounded by lush greenery and mature trees you'll find a large sunny property. As you approach a meticulously landscaped garden welcomes you with endless opportunities for outdoor living. Step inside a Rancher style home to discover a 6 bedroom, 4 bathroom floor plan spanning nearly 5000sf of thoughtfully designed living space. Every corner of this residence exudes warmth and charm with sun-drenched rooms and picturesque views. On the main level you'll find everything you need for one level living including 3 bedrooms, a kitchen, family room and formal living and dining areas. Downstairs offers 3 more bedrooms, a bathroom and a kitchen perfect for hosting extra family or creating an in law suite. Beyond your doorstep Broadmead offers walking trails, parks, tennis courts and more! Nearby Broadmead Village has grocery stores, restaurants and a full offering for all of your daily amenities.