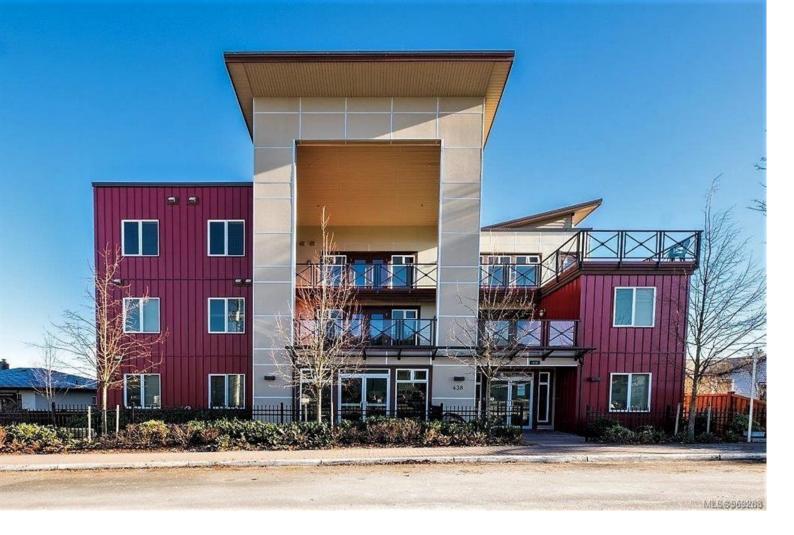

## 438 Wakesiah Ave Nanaimo BC

\$5.899.000

Presenting a unique investment opportunity: an award-winning student housing apartment building located on Vancouver Island. This prime property is situated directly across from Vancouver Island University, ensuring a steady and consistent occupancy rate. The three-level building comprises 25 fully-equipped units, including 13 one-bedroom and 12 two-bedroom apartments. Each unit features its own kitchen and bathroom, providing students with privacy and convenience. Granite countertops throughout add a touch of luxury to these modern living spaces. Each floor offers a common area designed to foster communication and community among residents. Additionally, every level is equipped with a public washroom and a coin-operated laundry facility for added convenience. The lower level includes a secure bike storage room, catering to the needs of environmentally-conscious students. The property boasts 17 parking spaces located in the back lane, providing ample parking for residents.