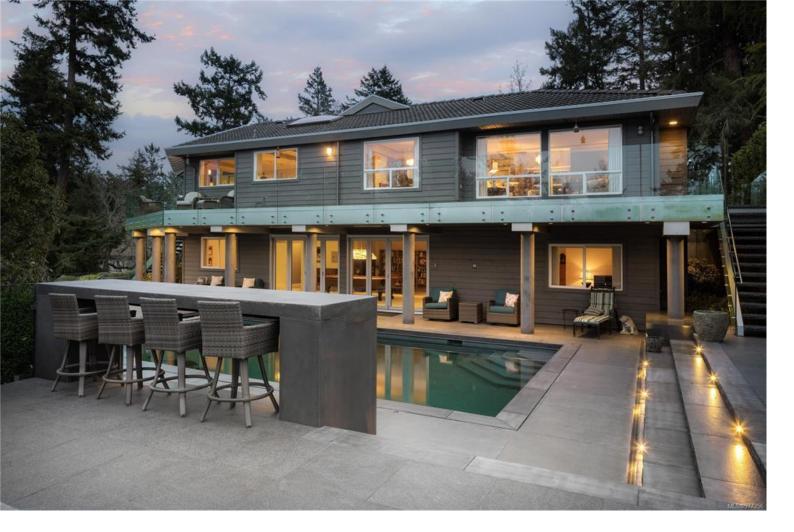

## 4382 Wildflower Lane Saanich BC

\$2,700,000

Located in Broadmead Estates, 4382 Wildflower Lane is a newly renovated luxury home offering nearly 5,000 sq ft of living space. This elegant residence is set on a private lane, providing seclusion and stunning views of the valley and mountains. Its open-concept layout fosters a seamless flow, perfect for both daily living and entertaining. The redesigned kitchen features quartz countertops, high-end appliances, and an oversized island. The primary bedroom includes a 3-sided fireplace, a 5-piece ensuite, and a walk-in closet. The lower level boasts a games room, media room, gym, and bi-fold doors that open to the landscaped backyard with a pool, hot tub, and outdoor kitchen. A self-contained 2-bedroom suite offers additional flexibility for guests or inlaws. With a 3-car garage and over \$1 million invested in landscaping, this home is a rare find, conveniently located minutes from Broadmead Village and a short drive to downtown or BC ferries.