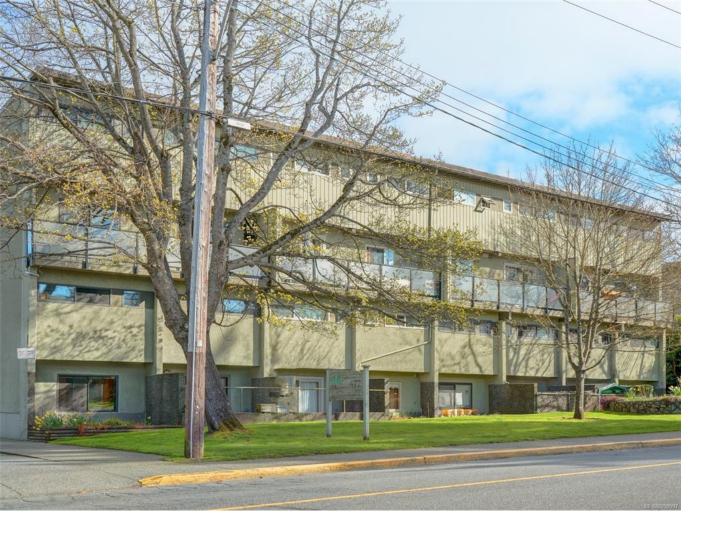

## 477 Lampson St 44 Esquimalt BC

\$459,900

Located on the beautiful Saxe Point border of Esquimalt is this bright WEST facing, TOP floor THREE BEDROOM CONDO. This two level floorplan spans over the top two floors... more like TOWNHOUSE LIVING than a condo!! This walk up unit offers a spacious living/dining/kitchen layout with the three bedrooms & a full bathroom upstairs. IN-SUITE LAUNDRY. Huge deck to take in afternoon sunshine!! Parquet wood floors. LAMPSON COURT offers secured bike and kayak storage, ONE PARKING SPACE (inquire about renting a second space), plus extra parking for visitors. On a bus route. 2 cats allowed- no dogs. RENTALS ALLOWED. GREAT LOCATION... walk to Macaulay Point & Saxe Point oceanfront parks, Esquimalt Rec Centre, Archie Browning and shopping at the Esquimalt Plaza! All sqft taken from Floorplan-buyer verify if important.