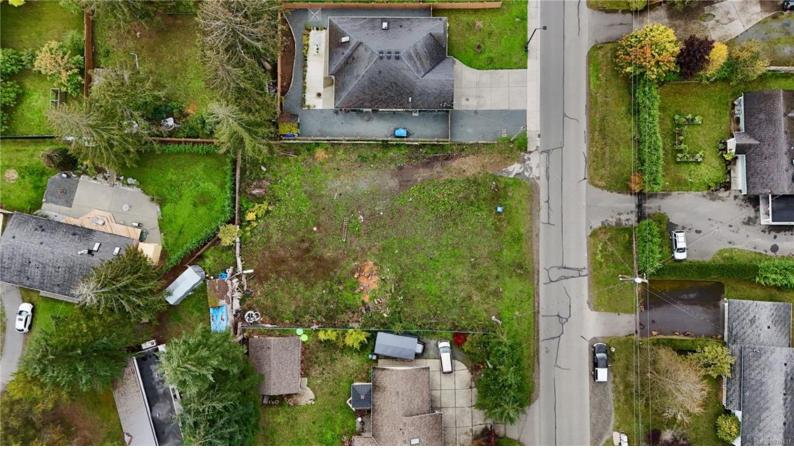

## 440 Craig St Parksville BC

\$499,900

Opportunity awaits! Centrally located and just minutes to Parksville's iconic beach and downtown core, this property could be the perfect location for your forever home, potential vacation property, or investment!

Located on a picturesque, level, west-facing, 12,000+ sq ft lot in a great quiet neighbourhood just blocks from schools, amenities, and restaurants. RS-1 zoning allows for 2 dwellings including a duplex. Buyer to do their own due diligence on zoning, and refer to BC's small scale multi-unit housing for more information.