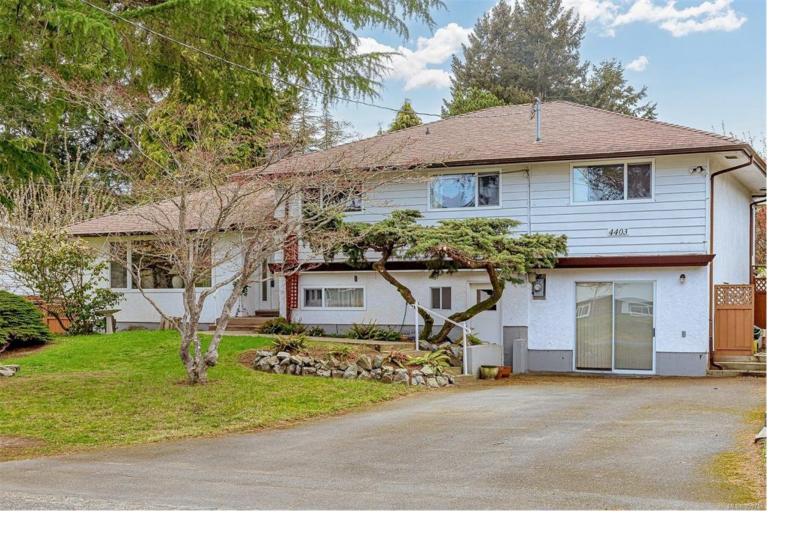

## 4403 Chartwell Dr Saanich BC

\$1,369,980

Spacious ARBUTUS / GORDON HEAD family home with large lot & private south-facing backyard set on a quiet dead-end street! This well-kept split-level home has a total of 5 bedrooms, 3 bathrooms, den, self-contained suite and shared laundry. Bright kitchen with skylights overlooks a large family room with vaulted ceilings and direct access to the sunny southwest facing patio. Formal living and dining rooms adjoin the kitchen, which has its own family dining area. Upstairs you'll find a large primary bedroom with 4-piece ensuite bath, walk-in closet and private enclosed balcony. A second 4-piece bathroom, huge second bedroom and third bedroom too. The lower level has a fourth large bed / rec room, den and shared laundry area. The suite is located at the west end of the house with separate entry. Fully fenced backyard has a huge sunny patio, mature plantings, 3 sheds & side yard RV and extra parking. Great opportunity for a growing family!