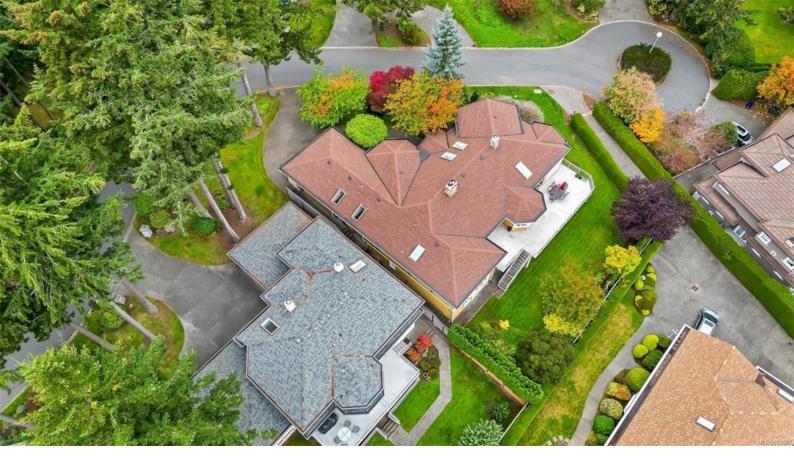

## 4405 Moonlight Lane Saanich BC

\$2,380,000

Nestled in the prestigious Gordon Head nieghborhood, this custom-built home spans over 5,000 sqft and offers stunning ocean views from its serene cul-de-sac location. The property showcases West Coast Contemporary design, featuring striking wood siding and stonework exteriors, a grand entrance, winding staircase, arched windows, and soaring vaulted ceilings. Inside, the open-concept kitchen and living areas on the main floor are bathed in natural light and offer breathtaking ocean vistas. A spacious recreation room and games room downstairs open directly to the garden, making it an ideal space for family actiities and entertaining guests. The master suite on the main level is a peaceful retreat, complete with a 5-piece ensuite and a walk-in closet. Skylights throughout the home flood every room with daylight, creating a bright and airy atmosphere. The home is equipped with efficient gas-powered heating, including baseboard heaters, radiant floor heating in the lower level.