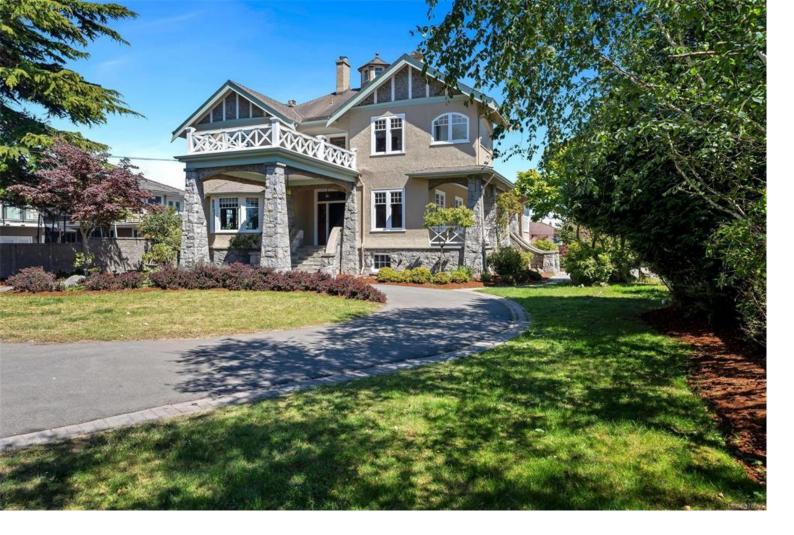

## 4423 Tyndall Ave Saanich BC

\$2,168,000

This heritage home, built in 1922 for Geoff & Maud Vantreight, sits on nearly half an acre atop one of Gordon Head's highest points, offering front and rear yard access. The home retains its historic charm while incorporating modern conveniences, having undergone extensive interior and mechanical system restorations. Features include a spacious south-facing wrap-around veranda, a rooftop cupola, porte-cochere, granite fireplaces, a 40' master retreat with ocean views and an ensuite featuring the original claw foot tub. Additionally, a 1-bedroom suite has been added. This remarkable property is a piece of Saanich's history and offers a unique blend of past and present.