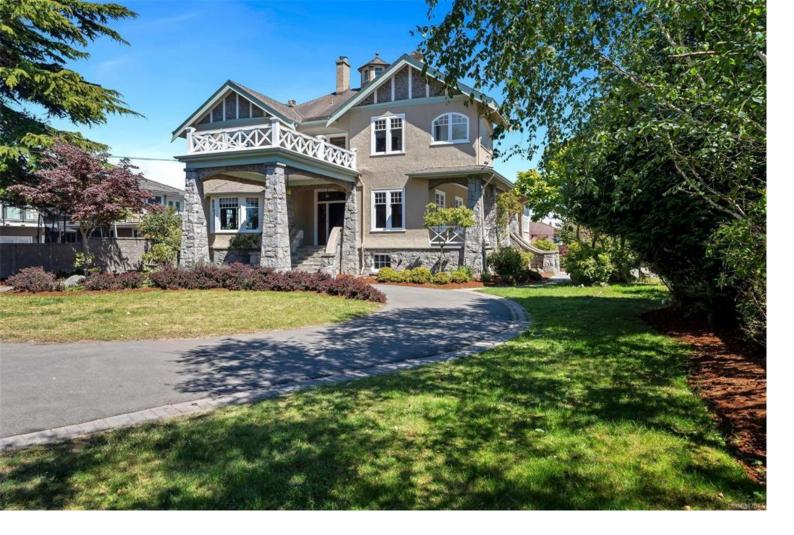

## 4423 Tyndall Ave Saanich BC

\$2,158,000

This heritage home, built in 1922 for Geoff & Maud Vantreight, sits on nearly half an acre atop one of Gordon Head's highest points, offering front and rear yard access. The home retains its historic charm while incorporating modern conveniences, having undergone extensive interior and mechanical system restorations. Features include a spacious south-facing wrap-around veranda, a rooftop cupola, porte-cochere, granite fireplaces, a 40' master retreat with ocean views and an ensuite featuring the original claw foot tub. Additionally, a 1-bedroom suite has been added. This remarkable property is a piece of Saanich's history and offers a unique blend of past and present.