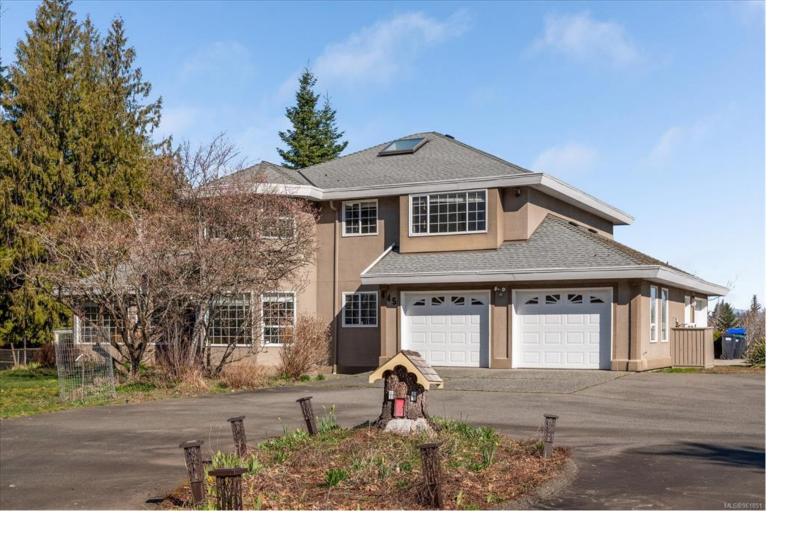

## 445 Fourneau Way Parksville BC

\$1.848.000

PRICE REDUCTION! Price has been reduced by \$250K to pay for your updating!! Welcome to your new 4.8-acre equestrian paradise, located just 4 minutes away from downtown Parksville! This spacious and luxurious home spans over 4,100 square feet, featuring 4 bedrooms, 4 bathrooms, gleaming hardwood floors, 2 cozy fireplaces, and a fully-equipped chef's kitchen. It is perfect for large families or multigenerational living.

Amazing potential for a daycare, in-law suite or home based business in the finished walk out basement.

Outside is a 3-stall barn with water, power, tack room. No horses? Use the 40x50 shop with drive though for your boat or RV! The 1088 sq ft back deck overlooks the property and stables. Car enthusiasts will love the double car garage with 3rd bay workshop or storage at the back! The property is fenced for pasture or hay with a riding area. Zoned RU1, allowing a secondary suite to be built. All information deemed to be reliable, buyer to verify if important.