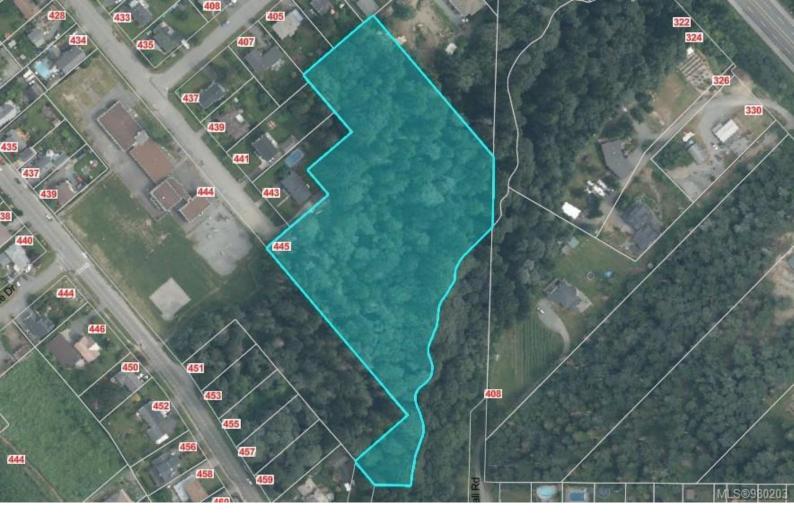

## 445 Parkhill Terr Ladysmith BC \$775,000

Great opportunity to own 5.52 acres of land in desirable Ladysmith, this property is located at 445 Parkhill Terr, fully treed land for your own estate or potential for development, Possible higher density use may be supported by town planners. This is a unique property shape and topography, in great location close to all amenities. The entrance to the property is at the south end of Parkhill Terr.