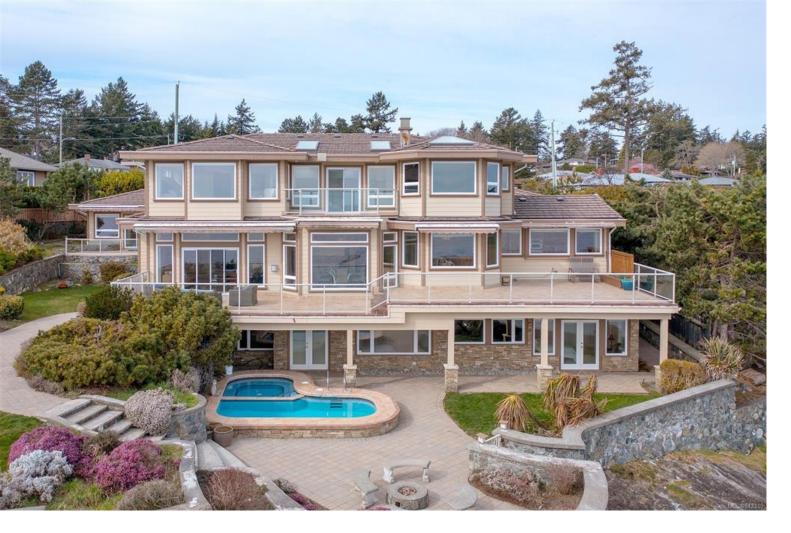

## 4461 Shore Way Saanich BC \$5,380,000

Where the Sea meets the Sky, that's when you know you're home!! Listen to the waves come crashing to the shore, it's powerful and fierce; Feel the timeless sea breezes dancing in the air, it's calm and magical; See the panorama view across Haro Strait to San Juan Islands, it's breathtaking and peaceful!! Indulge all your senses in this magnificent 8091 sqft Oceanfront Estate in the top desirable neighbourhood. On a 0.53 Acre of land, the expansive floor plan allows you to experience ocean-views from every major rooms. Steps into the Cathedral entry with round skylight dome, you will be astounded by the grand double staircases and the unobstructed view from the dinning room. The home features a vast gourmet Kitchen, private top level Master suite, Several Conversation areas, Fitness Area, Rec Room and a Heated Outdoor Pool. Watch the boats go by, hear the seagulls soar high, feel the warm embrace between the sea and land-- and this is where you belong this whole time....