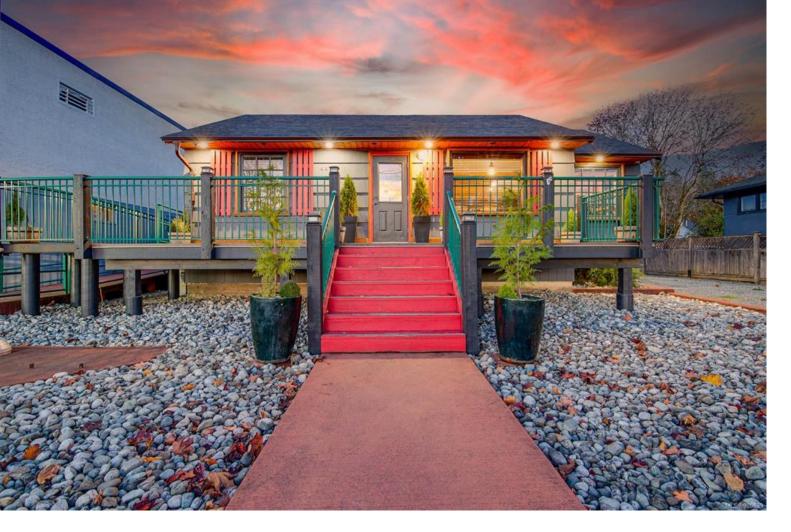

## 4473 Gertrude St Port Alberni BC \$549,000

Discover this new commercially zoned space situated in one of Port Alberni's highest traffic areas. With too many upgrades to list including a fully permitted non grease laden kitchen and newly refinished hardwood floors this space is thoughtfully designed and ready for your entrepreneurial vision. The large lot with access from both the back alley and Gertrude St leaves plenty of room for parking or future expansion. Wheelchair access, exterior lighting, cooling and a security system ensures easy access, safety and comfort for all your patrons. Downstairs is a blank canvas for storage with a bathroom and office already framed in. 200 amp service, newly installed gas meter, new hot water tank, upgraded plumbing and electrical, freshly painted and spotlessly clean. Buy a building that allows you to focus on your business rather than renovations!