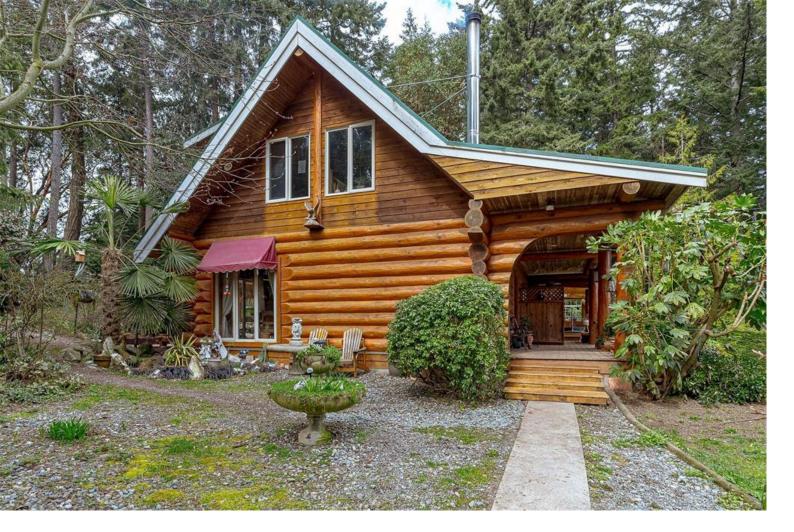

## 449 Meredith Rd Mill Bay BC

\$1,249,900

Situated on over 2 acres, this special one of a kind LOG HOME with large property awaits a very lucky buyer. Located in Rural Mill Bay close to the Ocean, 449 Meredith boasts a unique opportunity to enjoy the quiet and tranquilly of the Cowichan Valley, within 5 minutes of amenities. With multiple horse barns, sheds and outbuildings, this fantastic home is home to Horses. An adjacent 1.5 acre large flat property allows for riding and training at an affordable lease. Your place has plenty of area for your Horses as well and accommodations with feed area. Your home is a quaint 2 bed 2 bath 1600 plus sq foot retreat. Heat in the winter comes from your Wood Burning Fireplace and modern heat registers. A swim spa is outside and covered. Multiple upgrades and recent maintenance includes a new Hot Water Tank, Washer & Dryer, New Deck, Additional Bathroom and much more. Situated at the end of a no thru road, by the Ocean and close to Victoria...your rustic dream property is waiting, Don't Delay.