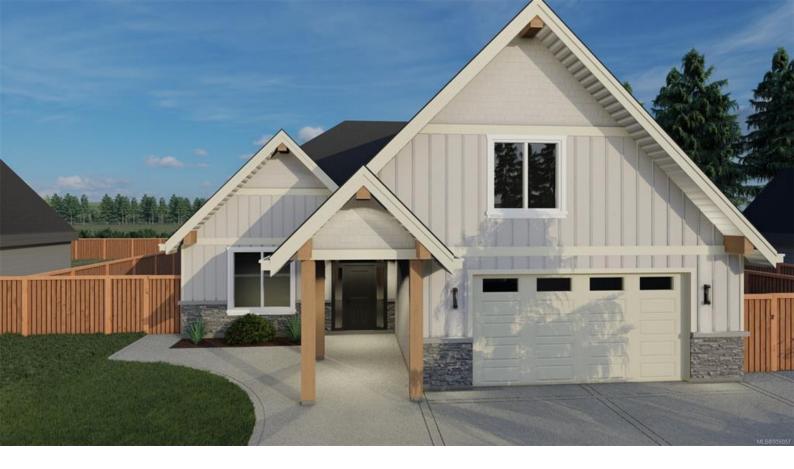

## 449 RIDGEFIELD Dr Parksville BC

\$1,490,000

This is the only lot left & it is the developer's personal pick out of all of them. Situated on a .34 of an acre, this large lot only has one neighbor and boasts commanding views of farm pasture and Arrowsmith mountain. Just a 2 minute drive or 5 minute walk to Wembley Mall. This 3 bed, 2 bath + bonus room will be coming available in popular Cedar Ridge Parksville. The open concept kitchen, dining and living area feature hardwood floors, quartz counters, gas f/p oversized pantry & appliance pkg. Central garden doors will lead you to a large, covered patio allowing you to enjoy outside living year-round. The primary suite is its own special place to retreat to & unwind, hosting a large bedroom area plus space for occasional seating. The luxurious walkthrough designer closet cabinetry system that leads into the ensuite will be appreciated. Heated tile floor, generous double vanity & a full-sized tiled shower to complete this perfect suite.