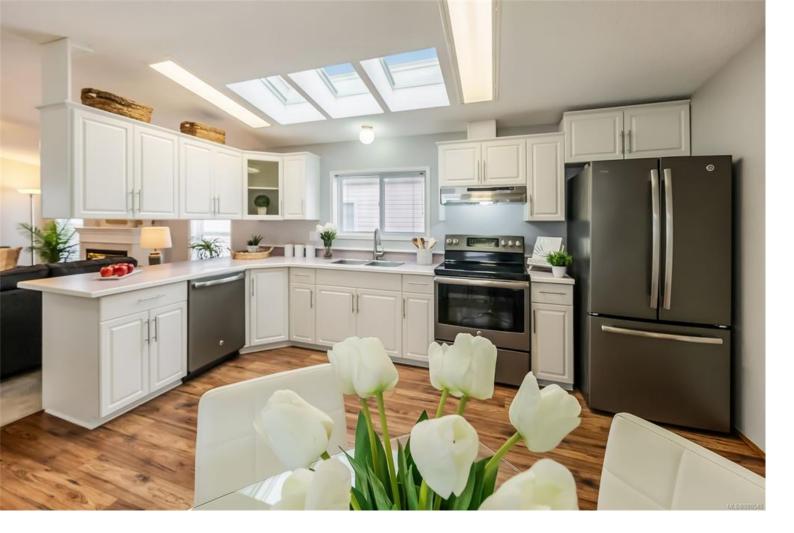

## 450 Stanford Ave 45 Parksville BC

\$359,000

Charming 2bed/2bath manufactured home in Shellybrook Estates, a 55+ community in the heart of seaside Parksville. This well-maintained home offers a cozy, rural feel while being mere minutes from all amenities including shops, restaurants and Parksville's iconic beach boardwalk. This home is bright and open with numerous skylights, a large kitchen featuring newer s/s GE appliances, bedrooms located at each end of the home ensuring privacy, a cosy gas fireplace and updated flooring. Recent upgrades include a new energy-efficient heat pump and a gas fired hot water tank, ensuring year-round comfort. The low maintenance yard offers an ample garden area with a good sized garden shed providing additional storage. Perfect for couples looking to downsize or retirees wanting to enjoy a peaceful lifestyle surrounded by nature, convenience and serenity. There is room to park 3 vehicles allowing you to welcome your friends and family with ease. Immediate possesion possible and easy to view.