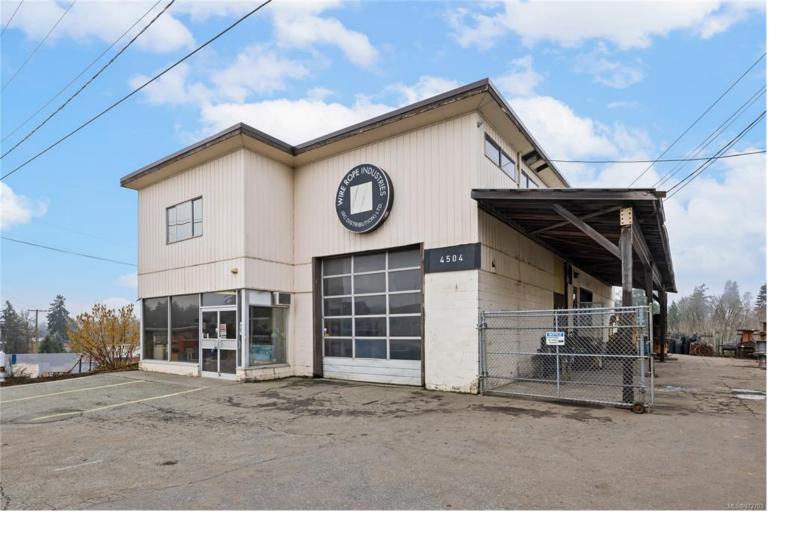

## 4504 Glenwood Dr Port Alberni BC

\$649.900

PRIME COMMERCIAL BUILDING/SHOP ~ located in a central location. This 2 story property with over 6000 sqft, M1 zoned offers a multitude of possibilities. Standout features of this building are the 600 amps 3 phase wiring, providing ample electrical power to support various operations. Whether you're running a manufacturing facility, a tech startup, or any other business that requires substantial electrical capacity, this property has got you covered. The ground floor provides a spacious area for your main business activities, while the upper floor can be utilized as office space or additional storage. In addition to the building itself, this property offers plenty of RV parking. This feature is especially beneficial for businesses that require storage or accommodation for vehicles. The central location of this property ensures easy access to major transportation routes. Being in the heart of the city, it provides convenience and is an attractive location for any business!