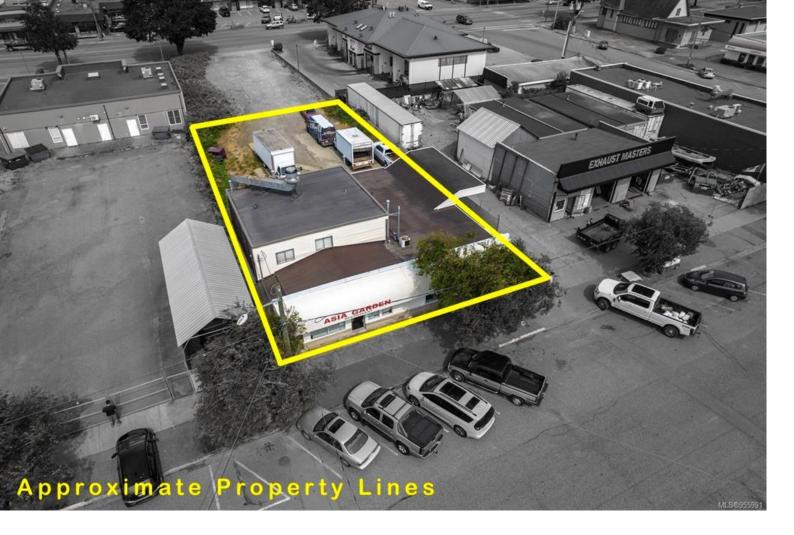

## 4541 Margaret St Port Alberni BC

\$799000

Prime Commercial Location! This 3,300 sq.ft. building is located in prime North Alberni and enjoys two separate commercial spaces on the ground floor, and a three bedroom apartment upstairs. The restaurant, Asia Gardens, enjoys seating for 38, a kitchen, two washrooms, and a storage area. The adjoining commercial space has been nicely renovated throughout, and is currently leased to a great tenant. The residential space upstairs features: an open concept living room, with sliding door access to the large sundeck; the adjoining kitchen; the primary bedroom; two newly renovated bathrooms; and two additional bedrooms. This property is zoned C3 Commercial in Port Alberni's most highly trafficked neighborhood. This property could possibly assist with a Provincial Nominee Program application. Check out the professional photos, video and virtual tour, and the call for more details or to arrange your private viewing.