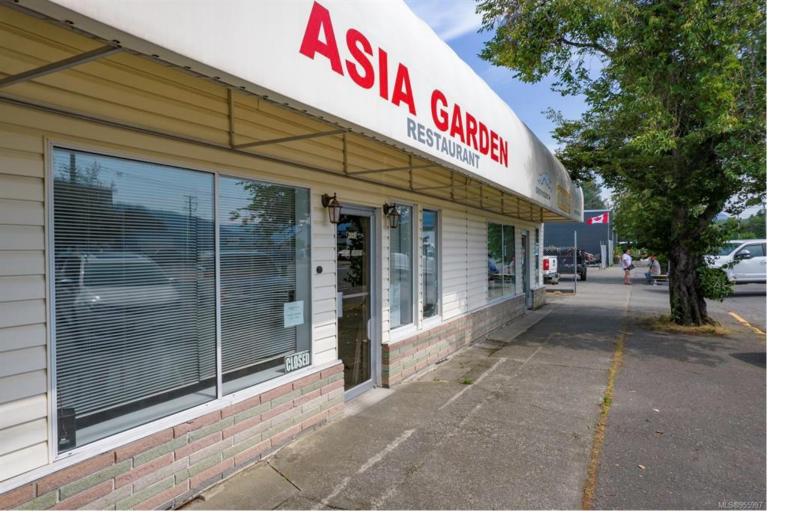

## 4541 Margaret St Port Alberni BC \$149,000

Busy Restaurant in Prime Location! Asia Garden serves a varied menu of Thai & Chinese food. The restaurant enjoys seating for 38, a kitchen, two washrooms, and a storage area. For the motivated buyer, there is potential to increase to seating for 50. To purchase the business and building, please see MLS #955991. Check out the professional photos, and virtual tour, then call to arrange your private viewing.