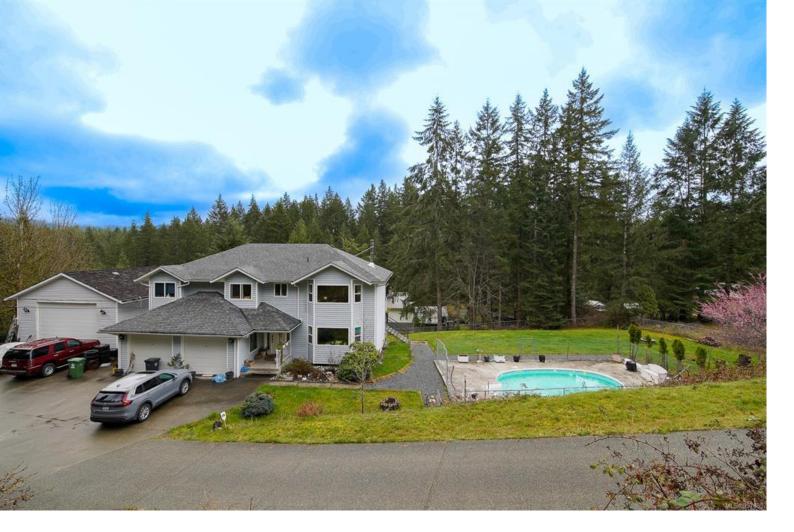

## 4547 Wellington Ave Port Alberni BC

\$979.000

SPACIOUS Multi-level Family Home with double garage, detached 900 square foot garage/shop and an inground pool all on a 0.57 acre lot. The main floor of this outstanding family home features a large living room with adjoining dining area, a spacious, well appointed kitchen with eating area and direct access to a nearly 400 sq ft deck, primary bedroom with walk-in closet and 3 piece ensuite, and two other large bedrooms. The lower (ground) level has a welcoming entrance foyer, a large family room, a den, a self-contained, multipurpose space (which could be used for extended family members or over night-guests) and direct access to a 2nd large covered deck. The lower level features a media room, recreation area and an exercise room. An over-height detached garage/shop, a private in ground pool (perfect for those Port Alberni summers) and lots of RV, Boat or vehicle parking completes this package. A quiet neighbourhood and fantastic mountain views; this property really has it all.