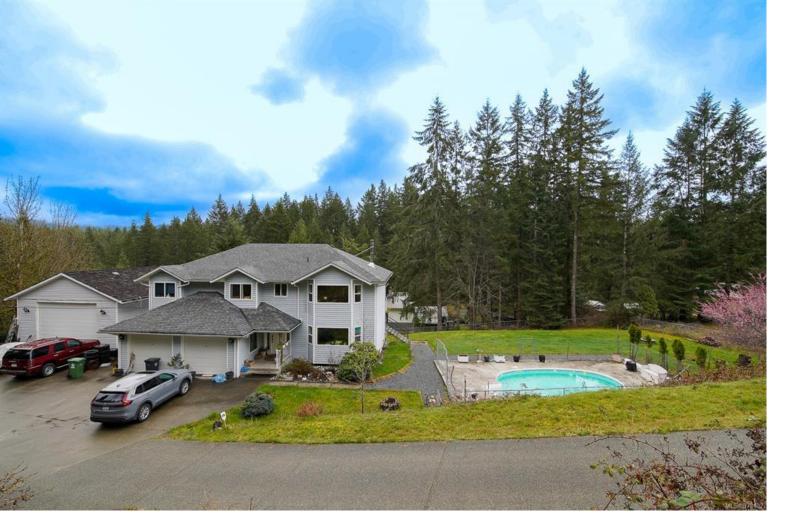

## 4547 Wellington Ave Port Alberni BC

SPACIOUS Multi-level Family Home with double garage, detached 900 square foot garage/shop and an inground pool all on a 0.57 acre lot. The main floor of this outstanding family home features a large living room with adjoining dining area, a spacious, well appointed kitchen with eating area and direct access to a nearly 400 sq ft deck, primary bedroom with walk-in closet and 3 piece ensuite, and two other large bedrooms. The lower (ground) level has a welcoming entrance foyer, a large family room, a den, a self-contained, multipurpose space (which could be used for extended family members or over night-guests) and direct access to a 2nd large covered deck. The lower level features a media room, recreation area and an exercise room. An over-height detached garage/shop, a private in ground pool (perfect for those Port Alberni summers) and lots of RV , Boat or vehicle parking completes this package. A quiet neighbourhood and fantastic mountain views; this property really has it all.