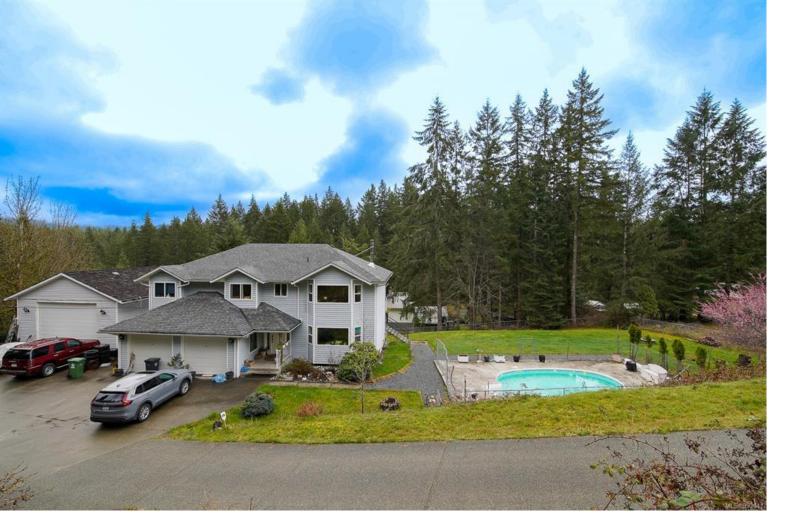

## 4547 Wellington Ave Port Alberni BC

\$929.000

AMAZING VALUE! Spacious Multi-level Family Home with double garage, detached 900 square foot garage/shop and an in-ground pool all on a 0.57 acre lot. The main floor of this outstanding family home features a large living room with adjoining dining area, a spacious, well appointed kitchen with eating area and direct access to a nearly 400 sq ft deck, primary bedroom with walk-in closet and 3 piece ensuite, and two other large bedrooms. The lower (ground) level has a welcoming entrance foyer, a large family room, a den, a self-contained, multi-purpose space (which could be used for extended family members or over night-guests) and direct access to a 2nd large covered deck. The lower level features a media room, recreation area and an exercise room. A detached garage/shop, a private in ground pool (perfect for those Port Alberni summers) and lots of RV, Boat or vehicle parking completes this package. A quiet neighbourhood and fantastic mountain views; this property really has it all.