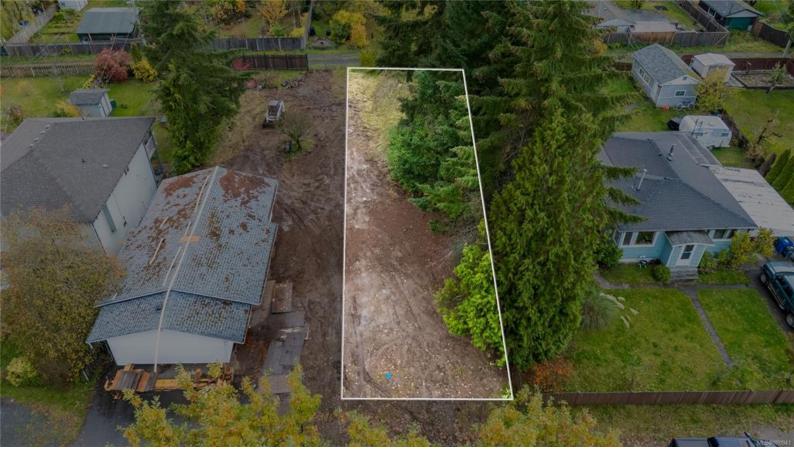

## 455 Watfield Ave Nanaimo BC

\$439,900

Prime Development Opportunity at 455 Watfield! Unlock the potential of Lot 12 at 455 Watfield--a prime 5,435 sqft property featuring dual zoning (R1 & R5), perfect for a versatile residential development. With its flat landscape & alley access, the lot is fully serviced with sewer & water connections right at the lot line. This property offers outstanding flexibility for various development options: add a suite, a carriage house, or expand to a triplex or fourplex to maximize rental income or resale value. Located just 3 blocks from Vancouver Island University & surrounded by parks, shops, & schools, this lot is ideally situated to meet the demands of future tenants & buyers. This prime location ensures a steady demand, catering to a diverse range of lifestyle needs while offering significant income-generating potential. Bonus: No GST--enabling investors to stretch their budgets further on this exceptional lot! Take advantage of this unique opportunity.