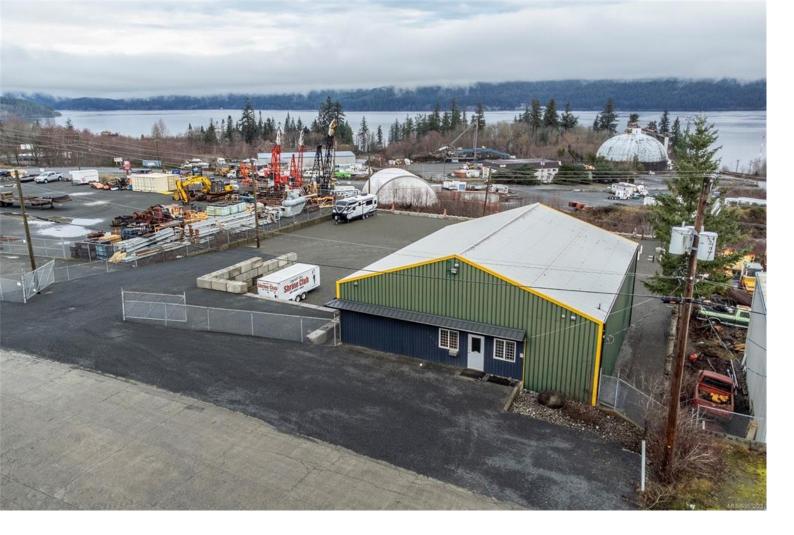

## 4550 MIDDLE POINT Dr Campbell River BC

\$7,500

Fantastic lot, shop and office for lease on Middle Point Road. The lower shop space is a massive 3,000 sq. ft, providing ample room for equipment and tools. The two 20-foot high shop doors make it easy to move large equipment in and out of the building, and the storage rooms provide additional space for inventory or supplies along with a convenient 2pc bathroom, mechanical room and work benches. The 600 sq ft upper office space is freshly renovated and provides a comfortable and professional environment for employees and clients. The reception area is perfect for greeting clients and visitors, and the office space provides a private area for meetings or work. It also has a brand new 2pc bathroom. The building is situated on a large 0.66-acre lot that is fully fenced with a double gate entrance. The industrial 2 zoning allows for a wide range of businesses. The lot also provides ample front parking space for employees and clients.