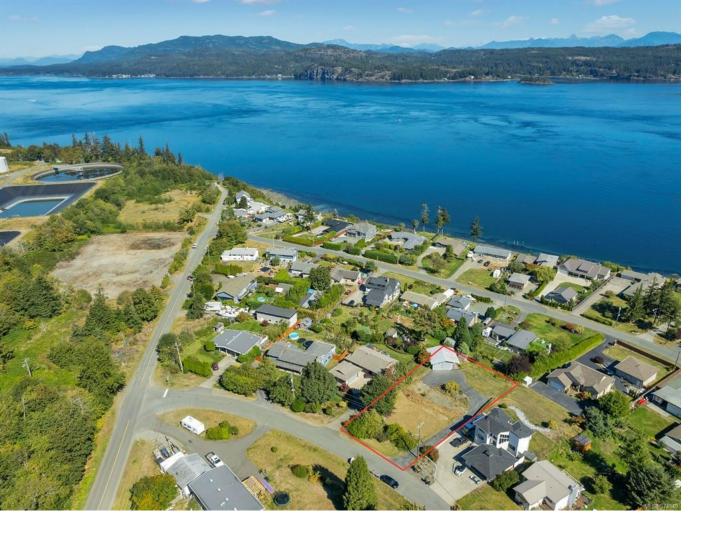

## 4553 Barclay Rd Campbell River BC

\$650,000

Welcome to your slice of coastal paradise on this .38-acre lot offering unparalleled vistas of the Coastal Mountains and the serene Discovery Passage. This prime location allows you to watch marine traffic gracefully glide by, including cruise ships that add to the picturesque scenery. Immerse yourself in the tranquility of this exclusive setting, where a short walk leads you to a secluded beach access. Watch sea life abound as you envision bringing your dream house plans to life in this idyllic location. Be inspired to build your stunning Waterview residence, this property offers the ideal canvas for embracing the beauty of coastal living. Don't miss this rare opportunity to own a piece of heaven where natural beauty meets coastal charm.