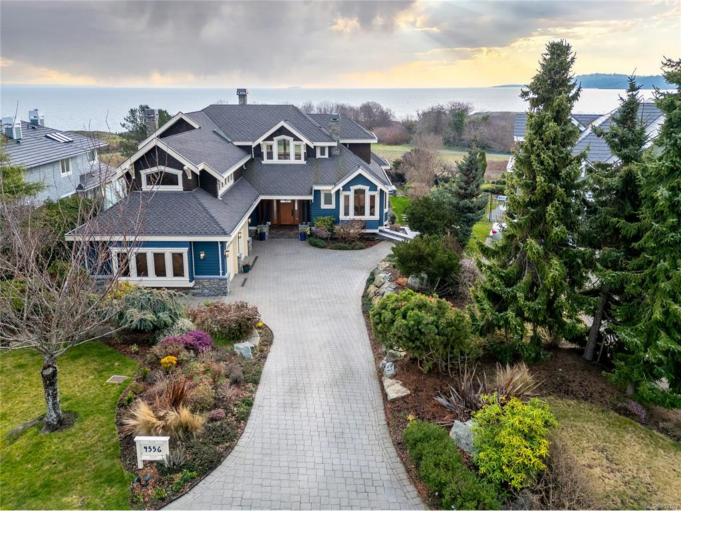

## 4556 Gordon Point Dr Saanich BC

\$3,925,000

Step into the refined world of this stunning West Coast Craftsman style home, nestled in the sought-after Gordon Point Estates. Prepare to be enchanted by the impeccable construction quality & attention to detail that defines every corner of this residence. Upon entering, you'll appreciate the lofty ceilings, a thoughtfully & spacious layout, & the seamless connection to the outdoors through folding doors. Situated on .24-acre lot, this home offers easy access to beaches & walkways. Featuring 4+ bedrooms, all boasting ensuites, including two primary suites, one on the main floor, this residence combines comfort with sophistication. Beyond the bedrooms discover additional spaces; a tranquil office with fireplace, a versatile music room or secondary office & an entertainment haven with a media & games room. Practical yet luxurious featuring an interior sprinkler system, a backup generator, stained glass & Hubbardton Forge lighting, triple car garage & outdoor kitchen. View to appreciate.