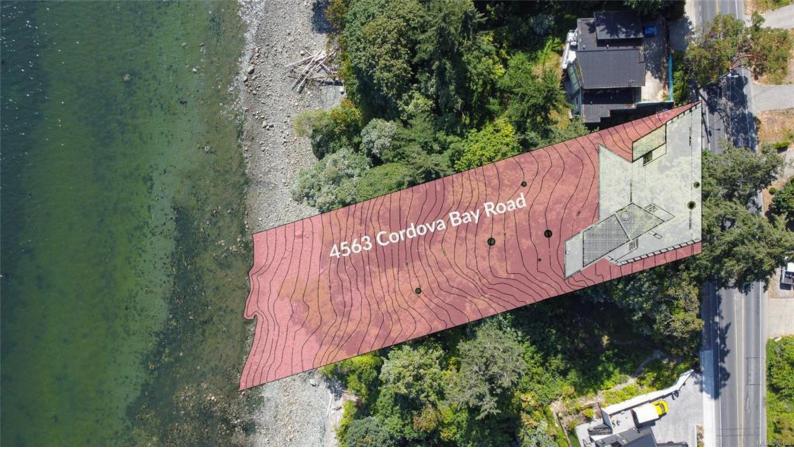

## 4563 Cordova Bay Rd Saanich BC

\$449,999

Oceanfront Building Opportunity in Cordova Bay This nearly half-acre high-bank waterfront lot in Cordova Bay presents a prime opportunity for a creative buyer. Located in a highly desirable area with city water and sewer connections available, this property offers potential for a distinctive build. The sloped terrain calls for innovative construction, promising a rare chance for those willing to invest in the transformation. Zoned for a single-family dwelling. The sellers have designed a passive home with available schematics