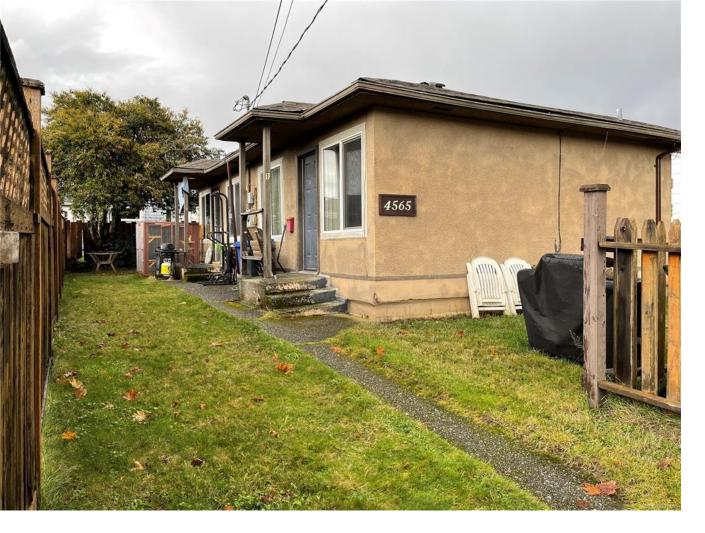

## 4565 Arrowsmith Rd Port Alberni BC

Charming, tidy side by side duplex offering a fantastic opportunity for investors or buyers seeking a turnkey rental property with separate utilities and parking. Each unit features one bedroom and one bathroom, a well-appointed kitchen with bar and bright living room. Some recent upgrades have been done including new sink, toilet and tile floor in unit 2. Both units benefit from newer windows for ample natural light and energy efficiency. The yard is fenced and has mature trees providing a nice outdoor space. Situated just moments from Kitsuksis walkway, shopping, and public transportation, this duplex is a great investment in a great neighborhood. All measurements are approximate and must be verified if important.