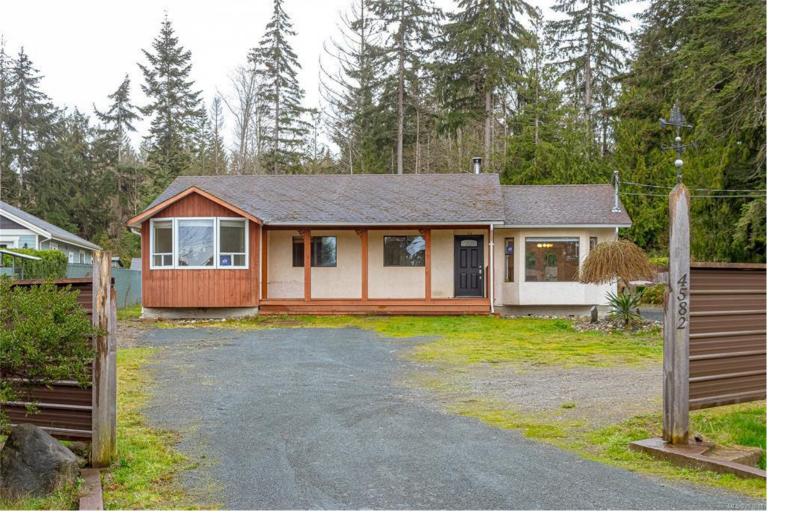

## 4582 Thompson Clarke Dr Bowser BC \$799,999

Experience the charm of country living in this 3-bedroom rancher with den and bonus room, tucked away on a private 0.6-acre lot surrounded by trees. This home blends character with comfort, offering a warm, inviting atmosphere in a quiet neighbourhood just a short walk from Buccaneer Beach. This home includes 1.5 bathrooms, a woodstove to keep heating bills low, and a large, private back patio perfect for outdoor entertaining. A fenced backyard, garden shed, and ample RV parking add to the functionality of the property. Whether you're tending perennials in the backyard or simply sitting among the blooms with a morning coffee, this property is a true gardener's haven. Meander along forested trails into the village of Bowser, where you'll find all the essentials--just minutes away. Deep Bay Marina is a short five-minute drive, with golf, hiking, and fishing close at hand. Steps from the beach, this peaceful retreat offers a slower pace of life without giving up convenience.