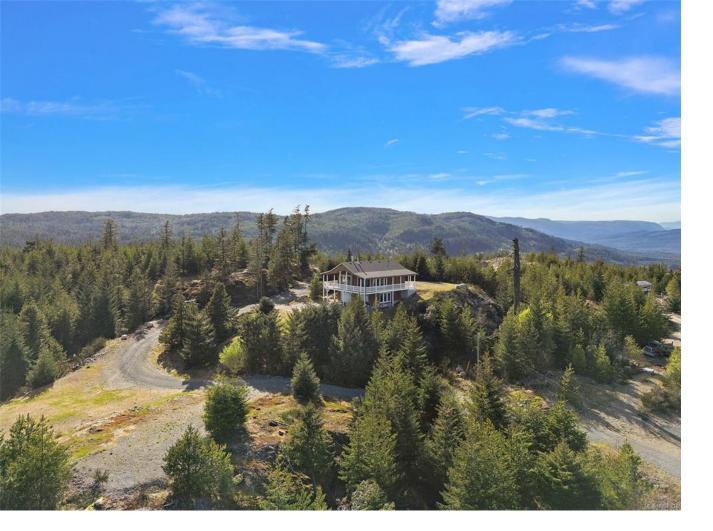

## 4590 Goldstream Heights Dr Shawnigan Lake BC

Directly overlooking Finlayson Arm, this 5-acre lot in the Cowichan Valley has unstoppable views. It's panorama takes in the Pacific Ocean, Shawnigan Lake, Mount Baker, the Olympic Range, and downtown Victoria. The small house combines a modern look with rustic charm. Occupying the ground floor, a two-car garage has been converted into an open living space with an additional kitchenette, guest room, and ensuite. While this clever conversion can be utilized in many ways, reverting to a garage would also be a sinch. Upstairs, you'll find a cozy bedroom and adjoining bathroom. The kitchen, living room, and dining room let in ample light. Enjoy the scenery indoors or from your covered, wraparound SE facing deck. Those with plans to build have several sites to consider, making for many exciting possibilities. Current tenants on the grounds are a family of quails who hope to stay. Close neighbours include Spectacle and Shawnigan Lake, the Malahat Skywalk, and Sooke Hills Wilderness Trail.