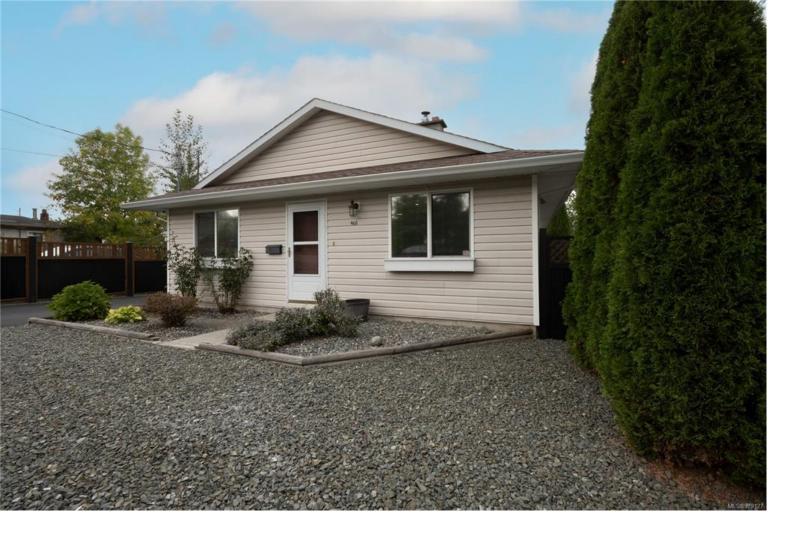

## 460 8th St Nanaimo BC

\$685,900

NEW PRICE! This stunning and tastefully updated 2 bedroom 2 bathroom rancher is host to perfect balance. Featuring, but certainly not limited to, a fresh kitchen overhaul, new flooring, new lighting and paint, a wett certified pellet stove and stone feature wall, 2 ceiling cassette ductless heat pumps with A/C, new appliances, a stunning live edge island countertop, 2 generous bedrooms and 3 piece ensuite off the primary. Stepping outside you will find a (nearly) fully fenced yard with lane access, RV parking, fresh blacktop driveway and a huge carport. Towards the back of the property is a mechanics dream garage complete with drive through overhead doors, automotive hoist and its own ductless heat pump as well as ample space for tools and toolboxes. There is a separately enclosed and lockable shed with rolling doors as well as a woodshed workshop. The home features a low to zero maintenance lot and holds heaps of privacy with city owned vacant property next door. Measurements approx.