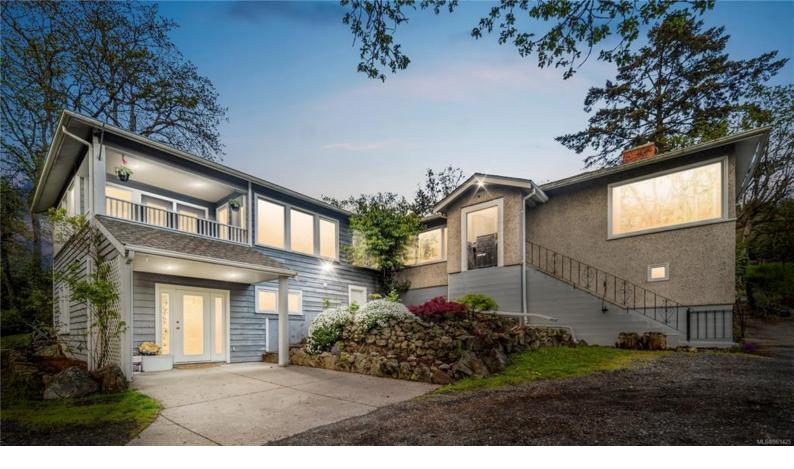

## 4635 Blenkinsop Rd Saanich BC

\$1.950.000

One of a kind: Side by side 2-family residence, nestled within the picturesque Blenkinsop Valley! This stunning 3/4 acre property offers the space and privacy of the country, with flexibility for different family configurations. The original 1950's home has sweeping views through oak canopy SW across the valley, and is composed of 2 bedrooms and 1 bathroom. Next to it, a contemporary 2003 addition hosts 3 bedrooms and 2 bathrooms across 2 levels. There is a generous main living area flooded with light, hardwood floors, granite counters, and the perfect primary bedroom retreat with spa-like 5pc ensuite. Comfortable and efficient homes come complete with 2 heat pumps, 3 HWTs, and upgraded electrical. The corner lot has a number of parking areas, outbuildings, and outdoor living areas perfect for family gatherings, gardeners, and hobbyists. This gem is just a short drive away from beautiful Cordova Bay Beach, fantastic schools, Mt. Douglas Park, and amenities in Broadmead & Royal Oak.