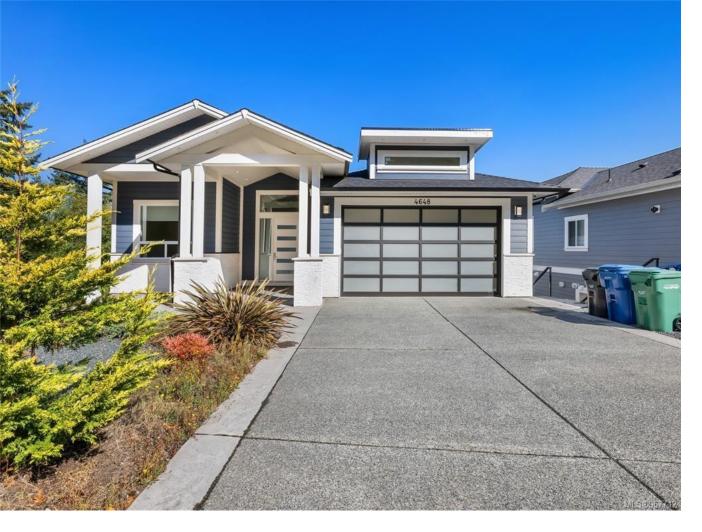

## 4648 Sheridan Ridge Rd Nanaimo BC \$1,628,000

Main level entry custom built home with panoramic ocean and mountain views situated in North Nanaimo. This over 4000 sqft beautiful home boasts 6 bedrooms and 5 bathrooms with 2 bedroom legal suite. Bright foyer, high ceilings, spacious living room and a large deck in the main level. Also Gourmet Kitchen with custom cabinets, Granite counter, Gas range, with addition of a second spice kitchen. Main level also offers master bedroom, a den, mud room and guest washroom. The middle level brings family room, three bedrooms and wet bar. One bedroom in this level has an ensuite. 2 bedrooms have ocean views. Huge covered deck connect the entire length of the home. A legal two bedroom suite is additional bonus as a mortgage helper. Walking distance to parks and beaches, elementary schools. 10 mins driving to malls. All measurements are approximate and should be verified if important.