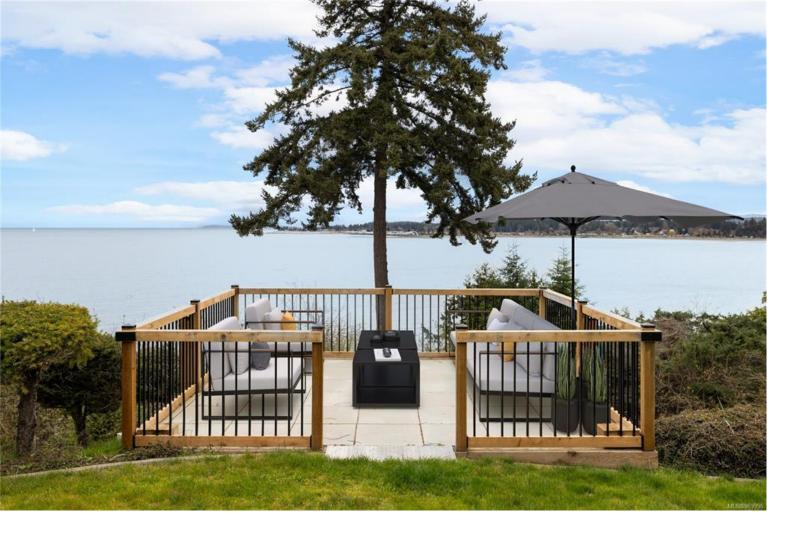

## 466 Heather Pl Parksville BC

\$1,670,000

\*STUNNING PARKSVILLE WATERFRONT\* Making it's debut on the market for the first time, this waterfront haven offers all the magic of the coastal living. Embrace the best of both worlds by being steps away from the public beach access while still ensuring privacy & tranquillity. Situated in a peaceful cul-de-sac, this .44 of an acre home boasts 3 beds + den & 2.5 bathrooms. The open living/dining area has vaulted ceilings & large windows to take in the ocean views. The kitchen opens up to a large family room complete with a gas fire place (stove) & huge windows over looking sandy beaches & the Strait of Georgia. Sliding doors to the back patio over looking the tastefully landscaped garden/yard. In addition there is a patio landing that lends to the best ocean/mountian views that Parksville has to offer. Upstairs you'll find the primary bedroom with it's own private look out deck. There is additional storage, 2 sheds and an over sized garage. Close to golf courses, marina & shopping.