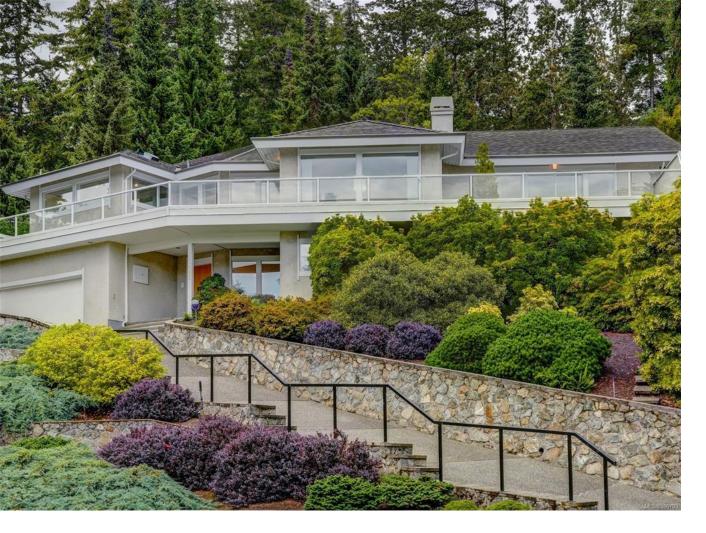

## 4666 Boulderwood Dr Saanich BC \$1,798,000

One Owner / Custom Built Home resting on a large 0.28 Acre Lot in the desirable Broadmead Neighbourhood. Pride of Ownership is evident inside and out, 3,456 sq ft of luxurious living space, big windows and an abundance of natural light, oak hardwood floors, high-quality finishing, pleasant views with ocean in the distance, big island kitchen, double garage with workshop and a private / west facing backyard for outdoor living. This Special Property offers a lot of value and is sure to impress. Close to walking / biking trails, tennis courts, golf courses, a nature reserve, the Commonwealth Rec Centre, and the beaches of Elk & Beaver Lakes. Just minutes to Broadmead Shopping Plaza & 10 minutes from Downtown Victoria.