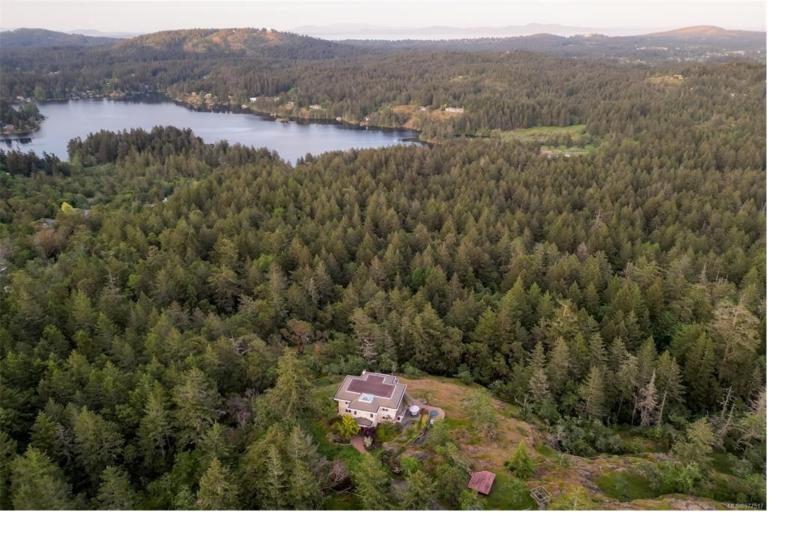

## 4699 Kerryview Dr Saanich BC

\$2,475,000

Enter this timeless manor home nestled within a 10-acre private estate, where breathtaking vistas of water, mountains, and cityscapes create a stunning backdrop. The entryway of the 4-bedroom, 3-bathroom residence welcomes you with blossoming Wisteria, maple trees, and flowering shrubs. Inside, abundant natural light highlights classic details, while a sweeping grand staircase reflects the sophisticated taste of the designer of this custom 3,000sqft home. From any vantage point, immerse yourself in rolling moors, lush landscapes, and vibrant wildflowers, all against expansive horizon views. Relax on your private terrace and take in the sunrise over Mt Baker or unwind in the open-air hot tub. Nestled mere moments away from the vibrant markets and shopping of Saanich, and a mere 20-minute drive from the heart of downtown Victoria, this offering boasts both seclusion and convenience. Welcome Home!