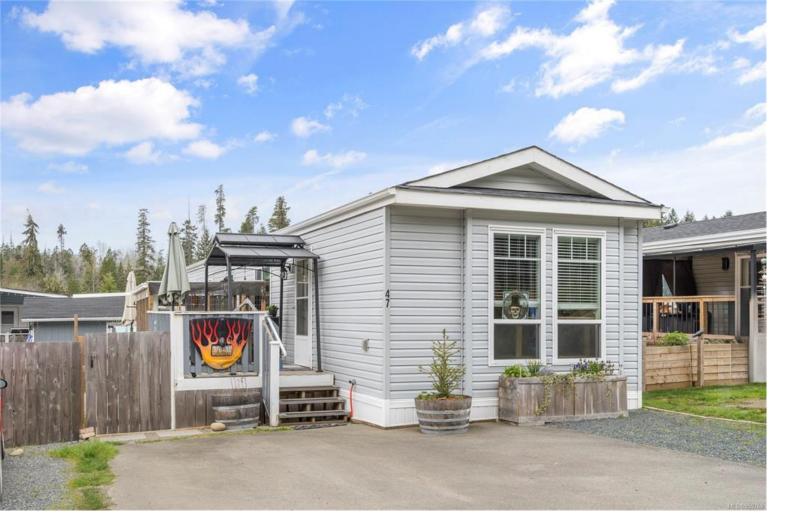

## 1720 Whibley Rd 47 Coombs BC

\$349,900

Introducing a stunning 2019 built 2 Bedroom 2 Bathroom Mobile home in Pine Estates Mobile Home Park. Enjoy vaulted ceilings and an open concept layout, offering spaciousness akin to a traditional house. The master bedroom features a walk-in closet and a luxurious oversized soaker tub in the ensuite bathroom. With storm doors and oversized windows, natural light floods the interior, providing captivating views of Mt Arrowsmith. This family-friendly park allows pets upon approval. Don't miss this opportunity. Just 5 minutes to Coombs or Parksville. Accessible via 1050 Bowlby Rd, this residence promises comfort, convenience, and scenic beauty.