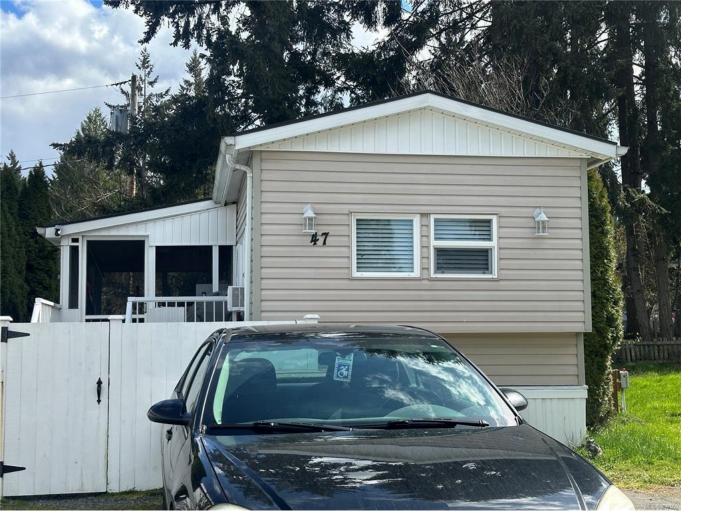

## 3449 Hallberg Rd 47 Nanaimo BC \$229,000

This two bedroom mobile home in a family-friendly, well-run park has some updates, making it a perfect, comfortable, and affordable home. Recent updates include a newer kitchen, paint throughout, flooring, some vinyl windows, updated laminate flooring, a 2-piece ensuite, and a totally renovated 4-piece bath. A new rear deck was constructed last summer, along with a large covered front deck, extending living space and providing year-round enjoyment. A storage shed is also included. The home is located on a dead-end making it very peaceful and private with no thru traffic. It is located minutes from downtown Nanaimo and Ladysmith, the airport, and BC Ferries. The park updated the septic system. There are no age restrictions, 1 small pet allowed under 35lbs and a maximum height of 17" to the shoulder with Park approval, and No rentals. Measurements are approximate. Verify if important.