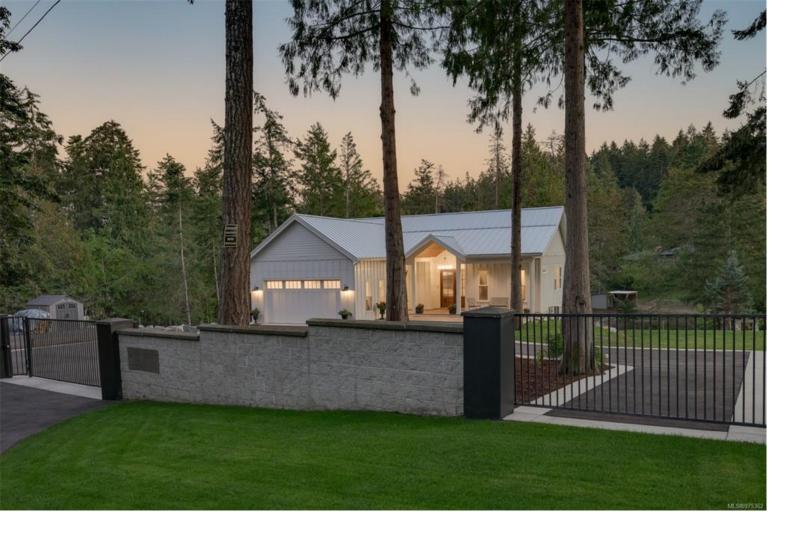

## 471 Green Mountain Rd Saanich BC

\$3,465,000

The quintessential farmhouse where town meets country - this custom, 2023 Philco Construction build is sure to impress! On a private, 1.38 acre south-facing parcel, this property consists of the perfect blend of manicured landscaping & farmland, split by a meandering creek. The carefully considered, flexible floor plan allows for easy main floor living. Upon entry, you will be struck by the 14ft vaulted ceilings that carry through the entirety of the main floor and oversized covered deck. The primary bedroom, also located on the main, has a luxurious ensuite, generously sized walk-in closet, and overlooks the expansive property. Attention to detail is in abundance, with high end kitchen cabinetry, finishing carpentry, and a top of the line appliance package. Reclaimed wood is strategically used throughout to provide a rustic, elegant feel to the home. The flexible downstairs allows for 3 beds (one an office option), 2 baths, and its own entrance. All covered by a New Home Warranty.