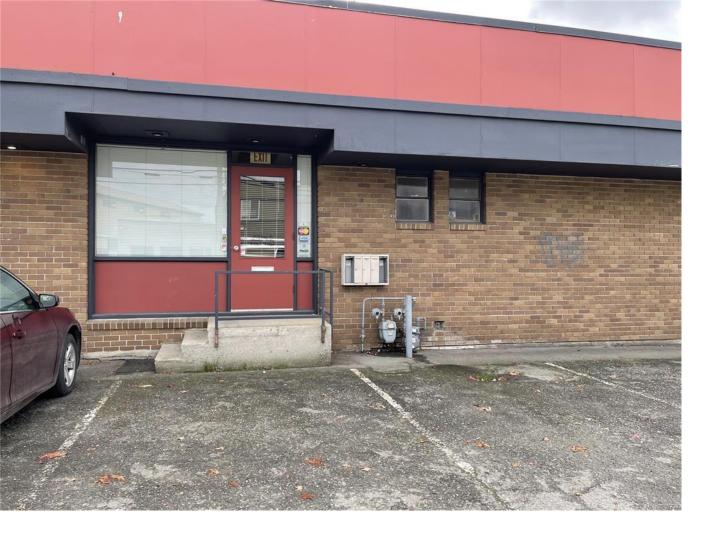

## 4716 Roger St Port Alberni BC \$1,800

Office Space for Lease: Prime Location. This highly visible 1,125 sq. ft. office space is available for immediate lease! Situated in an easily accessible location, this property features two separate entrances and convenient parking in both the front and back of the building. The space includes a spacious entrance area, three private offices, and a two-piece bathroom, making it perfect for various business needs. Additionally, there's ample space for signage at the front to enhance your brand visibility. Landlord is open to renovations for the right lease terms. Don't miss this opportunity to establish your business in a prime location.