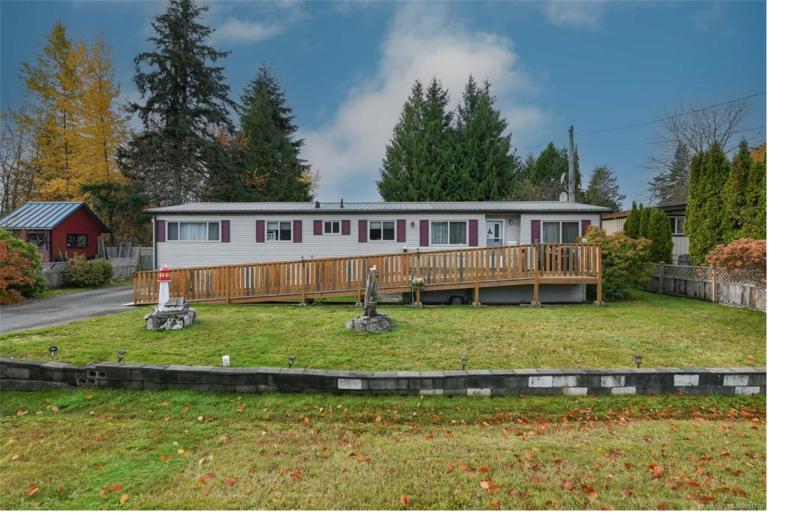

## 4719 Mapleridge Dr Courtenay BC \$550,000

This one owner home has been lovingly cared for over the years, Situated on a quarter acre level lot on a quiet street, just a few minutes from all the amenities! Room to spread out with open concept family room and kitchen, plus separate living room space! Eating bar is an inviting space to chat with company or kiddos. Workshop for projects or storage! The recent Heat Pump will keep you so comfortable through all the seasons. The beautifully tiled shower in the ensuite is easily accessible. This three bedroom two bedroom rancher on a lovely, quiet street is a great nest for your family or retirement.